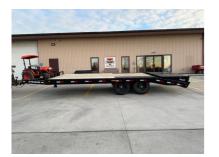

## 2024 PJ Trailers F8 102" x 20' Deckover Trailer 4' Dovetail w/ Monster Ramps

| Stock#: PJ-F8-DT-MR-14K                                                                                           | VIN#: 4P51C2720R3070176 | Year: 2024            |
|-------------------------------------------------------------------------------------------------------------------|-------------------------|-----------------------|
| Manufacturer: PJ Trailers                                                                                         | Width: 102" or 8'6"     | Length: 240" or 20'0" |
| GVWR: 14000                                                                                                       | Color: BLACK            | #Axles: 2             |
| URL: https://tomsequipment.com/2024-pj-trailers-f8-102-x-20-deckover-trailer-4-dovetail-w-monster-ramps-5sSp.html |                         |                       |

## FEATURES

- 14.,000 lb. G.V.W.R.
- 7,000 lb. x 2 G.A.W.R. Adjustable
- 2 5/16" Ball
- Bulldog Coupler Safety Chains
- 1 Drop Leg Jack (10,000 lb.)
- 2 Dexter E- Z lube Brake Axles (7,000 lb.)
- 6 Leaf Slipper Spring Suspension
- 4 16" Black Mod Wheels
- 4 235/80R16 Radial Tires (3,520 lb)
- Rubrail & Stake Pockets
- Electric Breakaway Kit w/ Charger
- DOT Reflective Tape

- Tool Tray In Tongue
- 4' Dovetail w/ Monster Ramps
- 8" x 10 lb. I-Beam Tongue
- 8" x 10 lb. I-Beam Main Frame
- 3" Channel Crossmembers
- 16" on Center 2" Treated Pine Lumber Deck
- 2 x 6 x 1/8" Square Tubing
- Outer Deck Frame 96" Wide Deck
- DOT Approved
- Flushmount Lifetime LED Lights
- Amber Side Turn Flashers
- All-Weather Wiring Harness (7-way RV)
- Sand Blasted, Acid Washed, Powder Coated
- 5 year Dexter Axle Warranty
- F8 20' 4' Dovetail w/ Monster Ramps 14K GVWR